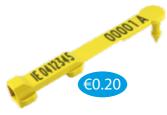

#### Mart / Slaughter Tag one Visual (conventional) Tag

A single yellow conventional tag in the left ear is the minimum requirement for lambs under 12 months destined for sale.

SET Tags are supplied in a strip of 10 tags