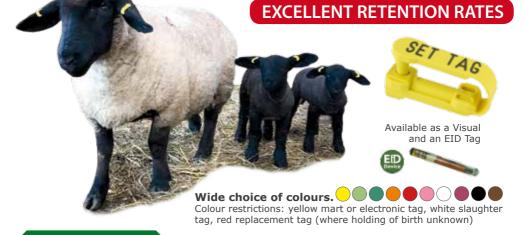

# Shearwell

Shearwell one piece SET Tags - one design two functions. Conventional (visual) or electronic (EID) with a microchip

# Visual & EID (Shearwell one piece SET Tags)

**Shearwell SET** 

Combi 2000® Button **Management Tag** 

**Management Tag** one Visual Button Tag one Visual SET Tag

Colour restrictions: yellow mart or electronic tag, white slaughter tag, red replacement tag (where holding of birth unknown)