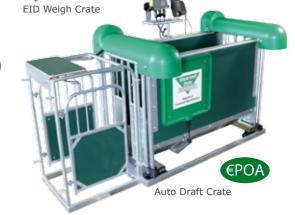

#### **Sheep Management Crates**

Our crates provide a fast and accurate method of capturing weight information.

Shearwell EID tags, readers and recording systems are designed to work together, allowing you to make the most of your data, and minimising stress to both the animal and the operator.

€POA