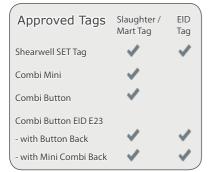

#### **Department Approved Sheep Tags**

#### Mart / Slaughter Tag one Visual (conventional) Tag

A single yellow conventional tag in the left ear is the minimum requirement for lambs under 12 months destined for sale.

SET Tags are supplied in a strip of 10 tags

#### Single EID Tag one Electronic SET Tag A single yellow electronic tag

# EID E23® Button or Mini one EID Button Tag with either Mini or Button back

Call or

go online

today!