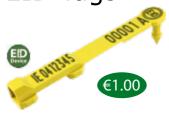

€1.35

EID Tag Pair one EID SET Tag and

One electronic ear tag for insertion in the right ear and one mart tag for insertion in the left ear. Both are yellow and the tag number on each

one Visual SET Tag

must match.

An EID tag pair is required to identify breeding sheep when they reach 9 months old and all other sheep when they reach 12 months old. Also required for all sheep for live export.